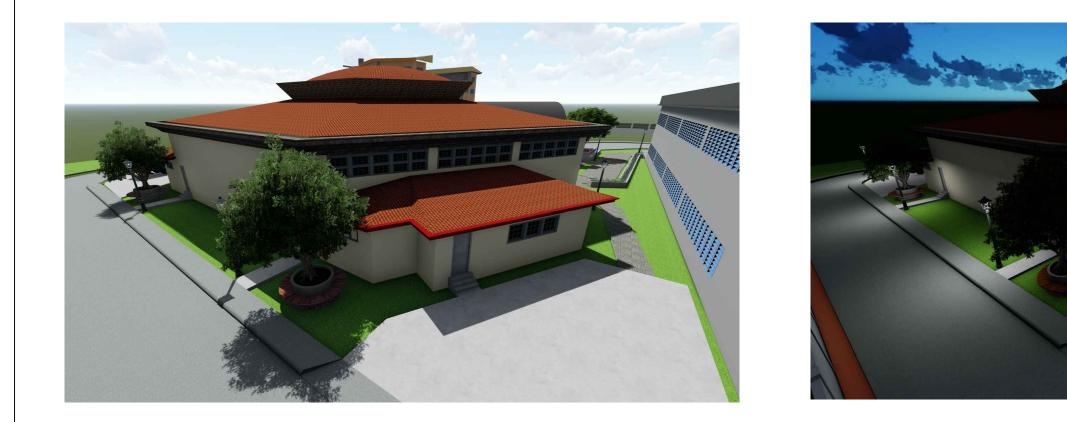

|  | OWNER:                                                                                                                          | Project Title:                                                                                                 | Prepared by:                                      | Recommending approval by:     | Approved by:            |
|--|---------------------------------------------------------------------------------------------------------------------------------|----------------------------------------------------------------------------------------------------------------|---------------------------------------------------|-------------------------------|-------------------------|
|  | Republic of the Philippines<br>DEPARTMENT OF SCIENCE AND TECHNOLOGY<br>Philippine Science High School<br>MIMAROPA Region Campus | Design and Build Scheme Infrastructure Project:<br>Completion of School Canteen and<br>Student Activity Center | Engr. Jos ph G. Bantang<br>Resident Engineer, DBC | Meriam F. Fallar<br>FAD Chief | Ect. ard<br>Camp        |
|  | Brgy. Rizal, Odiongan, Romblon 5505                                                                                             | Location: Brgy. Rizal, Odiongan Romblon 5505                                                                   | Date Prepared: November 19, 2019                  | Date: November 19, 2019       | Date: November 19, 2019 |