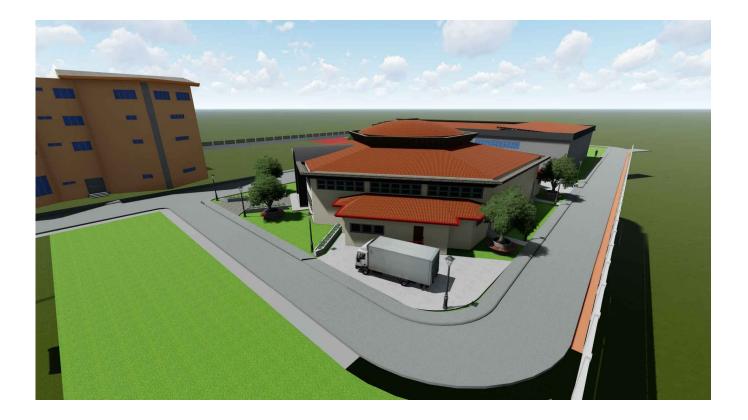

|  | OWNER:                                                                                                                          | Project Title:                                                                                                 | Prepared by:                                      | Recommending approval by:     | Approved by:            |
|--|---------------------------------------------------------------------------------------------------------------------------------|----------------------------------------------------------------------------------------------------------------|---------------------------------------------------|-------------------------------|-------------------------|
|  | Republic of the Philippines<br>DEPARTMENT OF SCIENCE AND TECHNOLOGY<br>Philippine Science High School<br>MIMAROPA Region Campus | Design and Build Scheme Infrastructure Project:<br>Completion of School Canteen and<br>Student Activity Center | Engr. Jos ph G. Bantang<br>Resident Engineer, DBC | Meriam F. Fallar<br>FAD Chief | Ect. ard<br>Camp        |
|  | Brgy. Rizal, Odiongan, Romblon 5505                                                                                             | Location: Brgy. Rizal, Odiongan Romblon 5505                                                                   | Date Prepared: November 19, 2019                  | Date: November 19, 2019       | Date: November 19, 2019 |