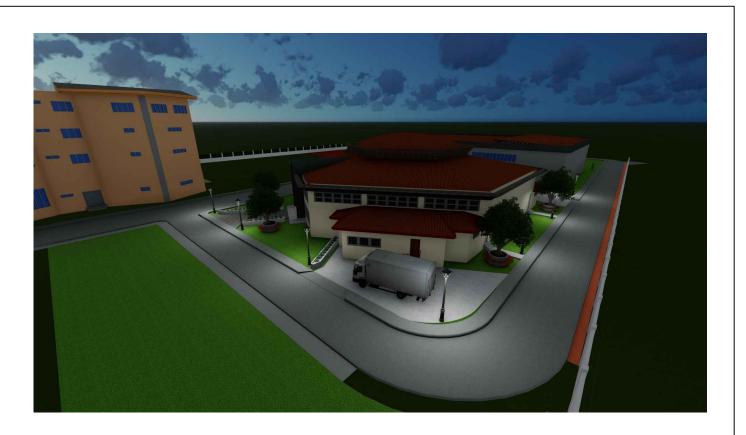

|  | OWNER:                                                                                                                          | Project Title:                                                                                                 | Prepared by:                                      | Recommending approval by:     | Approved by:            |
|--|---------------------------------------------------------------------------------------------------------------------------------|----------------------------------------------------------------------------------------------------------------|---------------------------------------------------|-------------------------------|-------------------------|
|  | Republic of the Philippines<br>DEPARTMENT OF SCIENCE AND TECHNOLOGY<br>Philippine Science High School<br>MIMAROPA Region Campus | Design and Build Scheme Infrastructure Project:<br>Completion of School Canteen and<br>Student Activity Center | Engr. Jos ph G. Bantang<br>Resident Engineer, DBC | Meriam F. Fallar<br>FAD Chief | Ect. ard<br>Camp        |
|  | Brgy. Rizal, Odiongan, Romblon 5505                                                                                             | Location: Brgy. Rizal, Odiongan Romblon 5505                                                                   | Date Prepared: November 19, 2019                  | Date: November 19, 2019       | Date: November 19, 2019 |